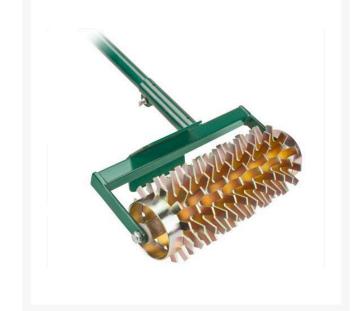

## **Rotary Seed Slotter** R2113

## Details

Rotary tool overseeds effectively while protecting the turf surface. Its flat-bottom slot blades only penetrate 1/2" which allows more seed to germinate quickly. Moisture is absorbed better, producing stronger root growth. Less seed is wasted and less play time is lost on the course. Twelve blade slotter reel and footpad. 12" width; 12-1/2 lbs. Includes removable 6' fiberglass handle.

- Eliminates seed waste
- Protects turf surface
- Only penetrates 1/2" so more seed germinates quickly
- Moisture absorbs better
- For stronger root growth
- Less lost play time
- 12 slotter blades
- 12" wide head
- Weight 12-1/2 lbs.
- 6' fiberglass handle