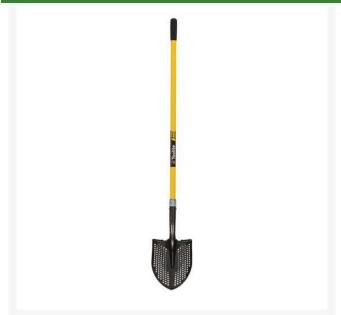

## **Toolite Round Point Sifter Shovel**

R2109

## **Details**

Designed with perforations that sift and separate unwanted debris. Pea-size holes allow sand, dirt, mud, clay, water and gravel to sift through making the shovel more efficient and lighter weight. Ideal for golf course bunkers, sports fields maintenance, landscaping, irrigation ditches, ponds and concrete work. Durable, 14-gauge tempered steel with 48" straight fiberglass handle

- Pea-sized holes sift and separate debris
- Durable, lightweight and effective
- Ideal for golf course bunkers
- Round-point head