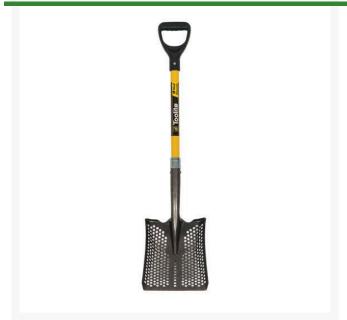

## **Toolite Square Point Sifter Shovel - D-Grip Handle**

R2108-D

## **Details**

Designed with perforations that sift and separate unwanted debris. Pea-size holes allow sand, dirt, mud, clay, water and gravel to sift through making the shovel more efficient and lighter weight. Ideal for golf course bunkers, sports fields maintenance, landscaping, irrigation ditches, ponds and concrete work. Durable, 14-gauge tempered steel with 29" fiberglass D-grip handle.

- Pea-sized holes sift and separate debris
- Lightweight, durable, and effective
- Ideal for golf course bunkers
- Fiberglass handle