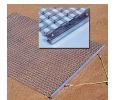

## **Details**

Perfectly level and smooth the surface on dirt, gravel, clay or sand. Ideal for top dressing and breaking up aerification plugs on golf course greens and fairways, dragging baseball fields and track surfaces, sand trap raking, and debris removal before laying sod or grass seed. Rust resistant. Reversible. Rolls up like carpet for easy cleaning. Mesh size 1" x 1", Crimp 3/8" deep x .046" thick, 13 gauge (.0915") galvanized steel rods. Wt. 1.6 lbs/sq ft. Pull rope attached.