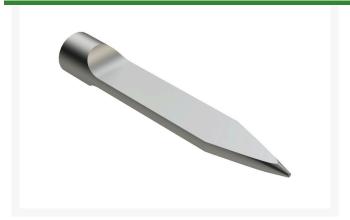

## Slicing Knife Tine - .750MT x 4.750L

## **Details**

Alloy Slicing Knife Tines allow water, air and nutrients to flow into the root zones and beyond with virtually no visible surface disturbance, allowing play to be resumed immediately. All of these tines are precision machined out of solid high-carbon alloy steel bar and heat treated in our own facility to RC45-48 and carry the same lifetime guarantee of quality as all our other tines.

## **Specifications**

Manufacturer R&R Products
A - Tine Type Alloy Slicing Knife
B - Tine Mounting .750 in (19mm)

Dia.

C - Tine Length 4.75 in (121mm)

D - Tine Tip Outside .750 in x .160 in (19mm

(Hole) Dia. x 4mm)