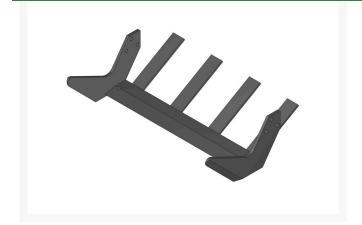

## Sod Blade - 16 x 1/4 x 2-1/2 Heavy Duty w/4 Fingers

## **Details**

One straight bevel sharpened to a razor edge, results in fewer, if any, sharpenings. Heavy-Duty blade gives increased stability and longer life. The high carbon steel is hardened and tempered for strength and longevity.

## **Specifications**

Manufacturer R&R Products

Sod Blade Depth 2-1/2 in

Sod Blade End Plate 3/16 in (Black)

Sod Blade Fingers 4 x 5-1/2 in

Sod Blade Thickness 1/4 in

Sod Blade Type Heavy Duty

Sod Blade Width 16 in