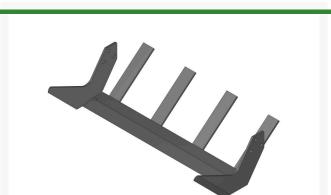

## Sod Blade - 18 x 1/4 x 2-1/2 Heavy Duty w/4 Fingers

R201353-4F

## **Details**

One straight bevel sharpened to a razor edge, results in fewer, if any, sharpenings. Heavy-Duty blade gives increased stability and longer life. The high carbon steel is hardened and tempered for strength and longevity.

## **Specifications**

Manufacturer R&R Products

Sod Blade Depth 2-1/2 in

Sod Blade End Plate 3/16 in (Black)

Sod Blade Fingers 4 x 5-1/2 in

Sod Blade Thickness 1/4 in

Sod Blade Type Heavy Duty

Sod Blade Width 18 in