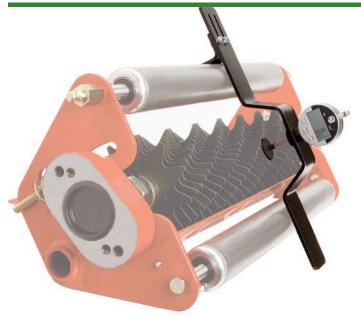

## **Details**

Stop guessing and wasting valuable man hours trying to set and re-set the depth of your verticut blades. The Verti-Gauge is simple to use and ensures accurate settings every time. Place verticut unit on work bench. Hang the Verti-Gauge on the roller across verticut blades. Adjust gauge to find center line on verticut shaft. Spin to find the highest point, then make adjustments and repeat on the right side, then left side. Tighten bolts and you're finished! Accuracy is .002. Takes less than 15 minutes to set all three reels. Ideal for all verticut reels.

- Simple to use and accurate every time
- Accuracy is .002
- Ideal for all Verticut reels
- Sets all three reels in less than 15 minutes