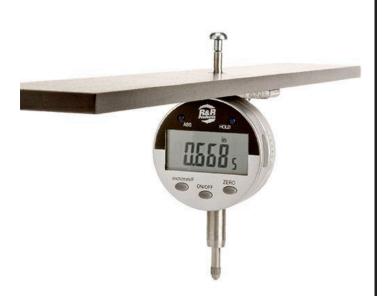

# Masters Gauge - Digital - Inches/Metric R184

#### **Details**

Accurately measures desired height of cut. Easy to read digital indicator. Displays measurements in decimals and fractions, in English and Metric. 18" length.

- Digital readout in English and metric
- Accurately measures desired height of cut
- Easy to read
- Decimals and fractions
- 18" length
- Includes Plastic Case

# **Masters Gauge - Digital - Inches/Metric** R184

**Replacement Parts** 

R175C Plastic Case - Masters

Gauge

R186 Digital Gauge - to Fit

Masters Gauge

**O.J. Company** 294 Rang St-Paul Sherrington, JOL 2NO 450-247-2758