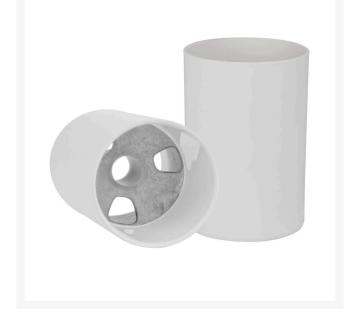

## Details

This regulation 6: white cup is die cast aluminum, machined for a precise fit with the flag pole ferrule. Vertical surfaces are powder-coated for brillant, long-lasting durability. the bottom surface is not powder-coated to there is no paint to chip. Meets all USGA and PGA regulations. Aluminum. White.

- 6" die-cast aluminum cup
- Powder-coated vertical surfaces for durability
- Meets USGS and PGA regulations