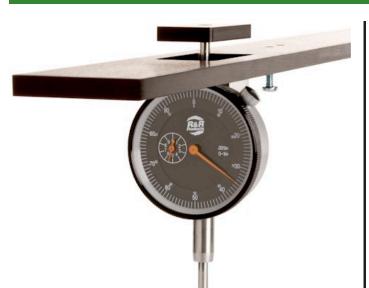

## Masters Groomer Gauge - Dial Inches R182

## **Details**

Accurately measures desired grooming depth of groomer or verticut units. Easy to use. Rotate the grooming blade facing down, place the bar on front and rear rollers then push the measuring rod until it touches the blades. Hard anodized aluminum. Fits all greensmowers. Instructions and conversion included. Displays measurements in .001" increments. 18" length.

- Specific Groomer or Verticut gauge
- Accurately measures desired grooming depth
- Easy to use
- Hard anodized aluminum
- Fits all greensmowers
- Instructions and conversion included
- Measurements in .001" increments
- 18" length
- Includes Plastic Case