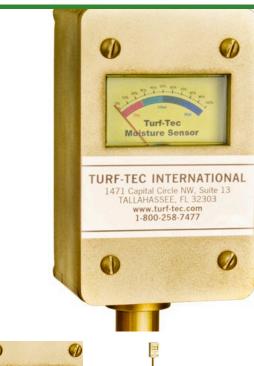

## Turf-Tec Moisture Sensor

## **Details**

A moisture sensor is a must for all turf grass managers. This sensor calibrates in percentages and read out is immediate. Moisture can be checked at any level from 1" to 4" deep. Quick adjustable base allows easy depth adjustment for readings above, in and below the root zone. By monitoring the moisture in the soil, you can control the correct amount of irrigation each time you water. Dry spots can be identified before they become visually apparent without causing damage to stressed turf grass. Water movement problems are easily detected with the variable depth feature. Readings are in percentages from 0% to 100%.

- Essential for all turf grass managers
- Calibrates in percentages
- Immediate read-out
- Check moisture from 1" to 4" deep
- Identifies dry spots before causing damage
- Detects water movement problems
- Variable depth feature
- Moisture readings in percentages from 0 to 100%