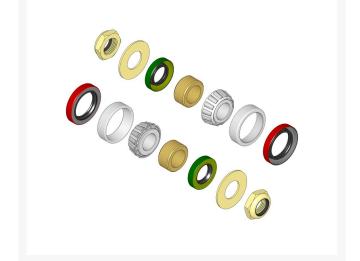

#### **Details**

Fits Jacobsen 132202 3" x 22" Solid Roller Only. Includes 2 ea.: R3296-15 Locknuts, R337924 Seals, R338745 Seals, R365210 Washers, R366168 Wear Sleeves, R503378 Cup & Cone Bearings

## **Replacement Parts**

| R3296-15 | Locknut - 3/4-16 Nylon |
|----------|------------------------|
|          | Jam                    |
| R337924  | Seal                   |
| R338745  | Seal                   |
| R365210  | Washer                 |
| R366168  | Sleeve - Wear          |
|          | Hardened               |
| R503378  | Bearing - with Cup     |