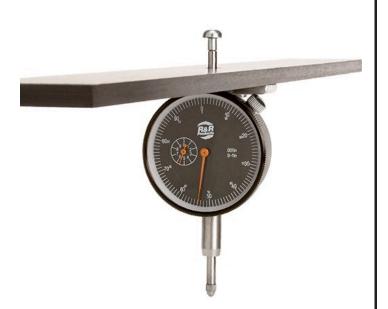

#### **Details**

Dial indicator accurately measures desired height of cut. Easy to use. Place the bar on front and rear rollers then push the measuring rod until it touches the bedknife edge. Hard anodized aluminum. Fits all greensmowers. Easy to read dial indicator. Displays measurements in .001" increments. 18" length.

- Dial indicator accurately measures height of cut
- Hard anodized aluminum
- Easy to use
- Fits all Greensmowers
- Increments of .001"
- 18" length
- Includes Plastic Case