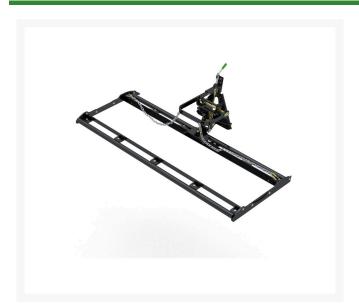

### **Details**

The Drag Mat Carrier Frame with Fast Connect Hitch is designed to lift a 6' x 3' steel or cocoa drag mat between passes or when traveling from field to field. Use R08758 Cocoa Mat or R08757 Steel Mat. Mat must be ordered seperately and is not included in the price of the attachment.

- Designed to lift a 6' x 3' steel or cocoa drag mat
- Use R08758 Cocoa Mat or R08757 Steel Mat