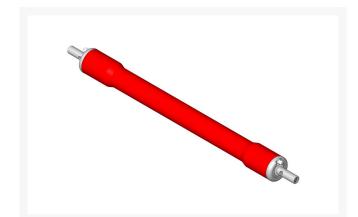

# **Roller - Swagged Tubular Steel** R150602

## Details

Constructed with "water-pump" style bearings. This steel tubular roller contacts the ground only on the outer 2-7/8" of the roller.

### **Specifications**

| Manufacturer | R&R Products |
|--------------|--------------|
| Roller Body  | 2 in         |
| Diameter     |              |
| Weight (lbs) | 4 lb         |