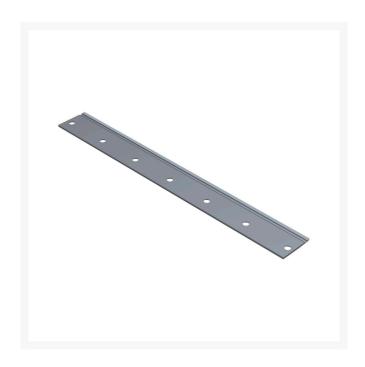

## **Details**

R&R Bedknives are manufactured from high carbon-boron alloy steel and then hardened to RC46-49 to match the temper of our reel blades and original equipment reels. Bedknives are surface ground on the top and front edge and straightened three times before being packaged with oil for rust prevention. All R&R Bedknives now have an increased front edge grind for added life. All R&R Bedknives are guaranteed against defects in material and workmanship under normal use for the life of the part.

- Manufactured from high carbon-boron alloy steel
- Hardened to match the temper of our reel blades and original equipment reels
- Lifetime Guaranteed\*