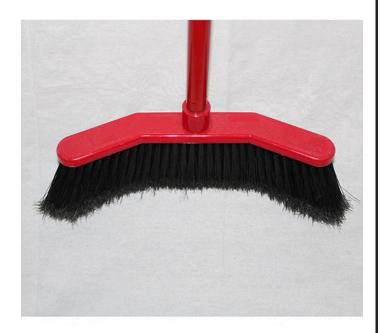

## **Davinci Curved Broom - 14"** RRA1006

## **Details**

Features curved ends to funnel dirt toward the center of the broom, eliminating spills from the sides while creating a neat pile in the center. The low profile head gets under most cabinets and equipment while the flared edges sweep along walls and into corners easily. Lightweight design reduces fatigue. Available in 14" and 24" widths.

- Curved end sections funnel dirt toward the center section
- Creates a tidy pile in the center of the broom
- Low profile head tets under furniture, cabinets and equipment
- Extra-large 15" sweeping path cuts sweeping time in half
- Flared edges sweep along walls and into corners easily
- Lightweight 2 lbs.