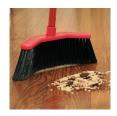

## **Details**

Features curved ends to funnel dirt toward the center of the broom, eliminating spills from the sides while creating a neat pile in the center. The low profile head gets under most cabinets and equipment while the flared edges sweep along walls and into corners easily. Lightweight design reduces fatigue. Available in 14" and 24" widths.

- Curved end sections funnel dirt toward the center section
- Creates a tidy pile in the center of the broom
- Low profile head tets under furniture, cabinets and equipment
- Extra-large 15" sweeping path cuts sweeping time in half
- Flared edges sweep along walls and into corners easily
- Lightweight 2 lbs.