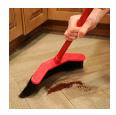

## **Details**

Features curved ends to funnel dirt toward the center of the broom, eliminating spills from the sides while creating a neat pile in the center. The low profile head gets under most cabinets and equipment while the flared edges sweep along walls and into corners easily. Lightweight design reduces fatigue. Available in 14" and 24" widths.

- Curved end sections funnel dirt toward the center section
- Creates a tidy pile in the center of the broom
- Low profile head tets under furniture, cabinets and equipment
- Extra-large 15" sweeping path cuts sweeping time in half
- Flared edges sweep along walls and into corners easily
- Lightweight 2 lbs.