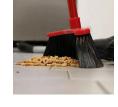

## **Details**

Features curved ends to funnel dirt toward the center of the broom, eliminating spills from the sides while creating a neat pile in the center. The low profile head gets under most cabinets and equipment while the flared edges sweep along walls and into corners easily. Lightweight design reduces fatigue. Available in 14" and 24" widths.

- Curved end sections funnel dirt toward the center section
- Creates a tidy pile in the center of the broom
- Low profile head tets under furniture, cabinets and equipment
- Extra-large 15" sweeping path cuts sweeping time in half
- Flared edges sweep along walls and into corners easily
- Lightweight 2 lbs.