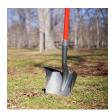

## **Details**

Now you can move more earth in "one shot" and carry 25% larger loads without spillage off the sides of the shovel. This unique shovel design provides an extra-large top flange for the foot step, then the flange wraps around the sides creating "wings". The wings hold and carry larger loads while greatly increasing the strength of the shovel blade. Performs like a round point shovel with extra capabilities. Ideal for trenching and cutting sod with a clean, neat appearance. D-Grip fiberglass handle for superior strength and comfort. 43" handle.

- Shovel with "wings" to keep more dirt in the shovel
- Moves dirt in "one shot"
- Extra large foot step
- Steel round point shovel
- Fiberglass shaft and Comfort D handle
- Cuts clean without spillage
- Length 43"
- Weight 4.5 lbs.