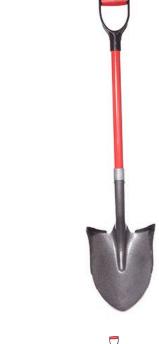

## **Root Assassin One Shot Shovel**

RRA1002

## **Details**

Now you can move more earth in "one shot" and carry 25% larger loads without spillage off the sides of the shovel. This unique shovel design provides an extra-large top flange for the foot step, then the flange wraps around the sides creating "wings". The wings hold and carry larger loads while greatly increasing the strength of the shovel blade. Performs like a round point shovel with extra capabilities. Ideal for trenching and cutting sod with a clean, neat appearance. D-Grip fiberglass handle for superior strength and comfort. 43" handle.

- Shovel with "wings" to keep more dirt in the shovel
- Moves dirt in "one shot"
- Extra large foot step
- Steel round point shovel
- Fiberglass shaft and Comfort D handle
- Cuts clean without spillage
- Length 43"
- Weight 4.5 lbs.