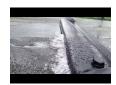

## **Details**

Quick Dam Water Curbs are long cylinder tubes made of durable 10 mil plyurethane that can be filled with water to act as a temporary barrier to control and divert flood water. Protects up to 6-1/2" or 10" in height. Dual chambers prevent rolling out of position. They can be filled, drained, stored, and reused, as needed, year after year for ongoing flood needs. Strong enough for an automobile to drive over. Compact and lightweight. Easy to use, just fill with water. Black. 6.5" x 4'.

- Contains, controls and diverts water
- Fill and drain with water as needed
- Compact and lightweight
- Store empty and fill on site as needed
- Dual chambers prevent rolling out of position
- Durable and chemical resistant
- Reusable year after year
- 5' length holds 40 gallons
- 320 lbs filled weight