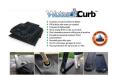

## Quick Dam Water Curb - 6.5" x 5' - 1/Bag

## **Details**

Quick Dam Water Curbs are long cylinder tubes made of durable 10 mil plyurethane that can be filled with water to act as a temporary barrier to control and divert flood water. Protects up to 6-1/2" or 10" in height. Dual chambers prevent rolling out of position. They can be filled, drained, stored, and reused, as needed, year after year for ongoing flood needs. Strong enough for an automobile to drive over. Compact and lightweight. Easy to use, just fill with water. Black. 6.5" x 4'.

- Contains, controls and diverts water
- Fill and drain with water as needed
- Compact and lightweight
- Store empty and fill on site as needed
- Dual chambers prevent rolling out of position
- Durable and chemical resistant
- Reusable year after year
- 5' length holds 40 gallons
- 320 lbs filled weight