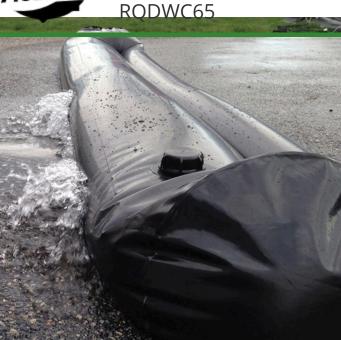

## **Details**

Quick Dam Water Curbs are long cylinder tubes made of durable 10 mil plyurethane that can be filled with water to act as a temporary barrier to control and divert flood water. Protects up to 6-1/2" or 10" in height. Dual chambers prevent rolling out of position. They can be filled, drained, stored, and reused, as needed, year after year for ongoing flood needs. Strong enough for an automobile to drive over. Compact and lightweight. Easy to use, just fill with water. Black. 6.5" x 4'.

- Contains, controls and diverts water
- Fill and drain with water as needed
- Compact and lightweight
- Store empty and fill on site as needed
- Dual chambers prevent rolling out of position
- Durable and chemical resistant
- Reusable year after year
- 5' length holds 40 gallons
- 320 lbs filled weight