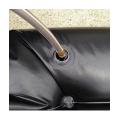

## **Details**

Quick Dam Water Curbs are long cylinder tubes made of durable 10 mil plyurethane that can be filled with water to act as a temporary barrier to control and divert flood water. Protects up to 6-1/2" or 10" in height. Dual chambers prevent rolling out of position. They can be filled, drained, stored, and reused, as needed, year after year for ongoing flood needs. Strong enough for an automobile to drive over. Compact and lightweight. Easy to use, just fill with water. Black. 6.5" x 4'.

- Contains, controls and diverts water
- Fill and drain with water as needed
- Compact and lightweight
- Store empty and fill on site as needed
- Dual chambers prevent rolling out of position
- Durable and chemical resistant
- Reusable year after year
- 5' length holds 40 gallons
- 320 lbs filled weight