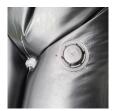

## **Details**

Quick Dam Water Curbs are long cylinder tubes made of durable 10 mil plyurethane that can be filled with water to act as a temporary barrier to control and divert flood water. Protects up to 6-1/2" or 10" in height. Dual chambers prevent rolling out of position. They can be filled, drained, stored, and reused, as needed, year after year for ongoing flood needs. Strong enough for an automobile to drive over. Compact and lightweight. Easy to use, just fill with water. Black. 6.5" x 4'.

- Contains, controls and diverts water
- Fill and drain with water as needed
- Compact and lightweight
- Store empty and fill on site as needed
- Dual chambers prevent rolling out of position
- Durable and chemical resistant
- Reusable year after year
- 5' length holds 40 gallons
- 320 lbs filled weight