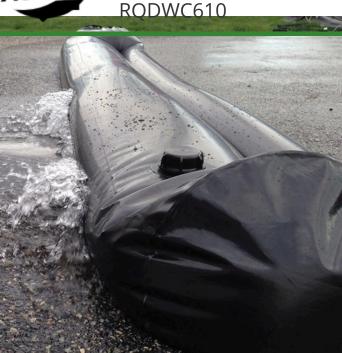

## **Details**

Quick Dam Water Curbs are long cylinder tubes made of durable 10 mil plyurethane that can be filled with water to act as a temporary barrier to control and divert flood water. Protects up to 6-1/2" or 10" in height. Dual chambers prevent rolling out of position. They can be filled, drained, stored, and reused, as needed, year after year for ongoing flood needs. Strong enough for an automobile to drive over. Compact and lightweight. Easy to use, just fill with water. Black, 6.5" x 10'.

- · Fill and drain with water as needed
- Compact and lightweight
- Store empty and fill on site as needed
- Dual chambers prevent rolling out of position
- Durable and chemical resistant 10 mil poly
- Reusable year after year
- Use for doorways, garages, fields, golf courses and more!
- 10' length holds 80 gallons
- 640 lbs filled weight