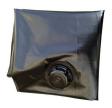

## **Details**

Quick Dam Water Curbs are long cylinder tubes made of durable 10 mil plyurethane that can be filled with water to act as a temporary barrier to control and divert flood water. Protects up to 6-1/2" or 10" in height. Dual chambers prevent rolling out of position. They can be filled, drained, stored, and reused, as needed, year after year for ongoing flood needs. Strong enough for an automobile to drive over. Compact and lightweight. Easy to use, just fill with water. Black, 6.5" x 10'.

- · Fill and drain with water as needed
- Compact and lightweight
- Store empty and fill on site as needed
- Dual chambers prevent rolling out of position
- Durable and chemical resistant 10 mil poly
- Reusable year after year
- Use for doorways, garages, fields, golf courses and more!
- 10' length holds 80 gallons
- 640 lbs filled weight