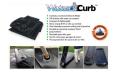

## **Details**

Quick Dam Water Curbs are long cylinder tubes made of durable 10 mil plyurethane that can be filled with water to act as a temporary barrier to control and divert flood water. Protects up to 6-1/2" or 10" in height. Dual chambers prevent rolling out of position. They can be filled, drained, stored, and reused, as needed, year after year for ongoing flood needs. Strong enough for an automobile to drive over. Compact and lightweight. Easy to use, just fill with water. Black, 6.5" x 10'.

- · Fill and drain with water as needed
- Compact and lightweight
- Store empty and fill on site as needed
- Dual chambers prevent rolling out of position
- Durable and chemical resistant 10 mil poly
- Reusable year after year
- Use for doorways, garages, fields, golf courses and more!
- 10' length holds 80 gallons
- 640 lbs filled weight