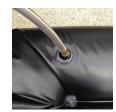

## **Details**

Quick Dam Water Curbs are long cylinder tubes made of durable 10 mil plyurethane that can be filled with water to act as a temporary barrier to control and divert flood water. Protects up to 6-1/2" or 10" in height. Dual chambers prevent rolling out of position. They can be filled, drained, stored, and reused, as needed, year after year for ongoing flood needs. Strong enough for an automobile to drive over. Compact and lightweight. Easy to use, just fill with water. Black, 6.5" x 10'.

- · Fill and drain with water as needed
- Compact and lightweight
- Store empty and fill on site as needed
- Dual chambers prevent rolling out of position
- Durable and chemical resistant 10 mil poly
- Reusable year after year
- Use for doorways, garages, fields, golf courses and more!
- 10' length holds 80 gallons
- 640 lbs filled weight