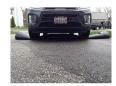

## **Details**

Quick Dam Water Curbs are long cylinder tubes made of durable 10 mil plyurethane that can be filled with water to act as a temporary barrier to control and divert flood water. Protects up to 6-1/2" or 10" in height. Dual chambers prevent rolling out of position. They can be filled, drained, stored, and reused, as needed, year after year for ongoing flood needs. Strong enough for an automobile to drive over. Compact and lightweight. Easy to use, just fill with water. Black, 6.5" x 10'.

- · Fill and drain with water as needed
- Compact and lightweight
- Store empty and fill on site as needed
- Dual chambers prevent rolling out of position
- Durable and chemical resistant 10 mil poly
- Reusable year after year
- Use for doorways, garages, fields, golf courses and more!
- 10' length holds 80 gallons
- 640 lbs filled weight