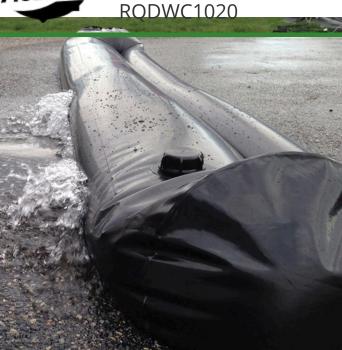

## **Details**

Quick Dam Water Curbs are long cylinder tubes made of durable 10 mil plyurethane that can be filled with water to act as a temporary barrier to control and divert flood water. Protects up to 6-1/2" or 10" in height. Dual chambers prevent rolling out of position. They can be filled, drained, stored, and reused, as needed, year after year for ongoing flood needs. Strong enough for an automobile to drive over. Compact and lightweight. Easy to use, just fill with water. Black. 10" x 20'

- · Fill and drain with water as needed
- Compact and lightweight
- Store empty and fill on site as needed
- Dual chambers prevent rolling out of position
- Durable and chemical resistant 10 mil poly
- Reusable year after year
- Use for doorways, garages, sports fields, golf courses and much more
- Holds 700 gallons
- 5,600 lbs filled weight