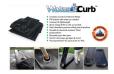

## **Details**

Quick Dam Water Curbs are long cylinder tubes made of durable 10 mil plyurethane that can be filled with water to act as a temporary barrier to control and divert flood water. Protects up to 6-1/2" or 10" in height. Dual chambers prevent rolling out of position. They can be filled, drained, stored, and reused, as needed, year after year for ongoing flood needs. Strong enough for an automobile to drive over. Compact and lightweight. Easy to use, just fill with water. Black. 10" x 20'

- · Fill and drain with water as needed
- Compact and lightweight
- Store empty and fill on site as needed
- Dual chambers prevent rolling out of position
- Durable and chemical resistant 10 mil poly
- Reusable year after year
- Use for doorways, garages, sports fields, golf courses and much more
- Holds 700 gallons
- 5,600 lbs filled weight

## **Specifications**

Manufacturer Quick Dam
Color Black
Height 10 in
Length 20 ft

Material 10 mil Polyurethane

**O.J. Company** 294 Rang St-Paul Sherrington, J0L 2N0 450-247-2758

https://ojcompagnie.rrproducts.com/