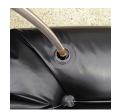

## **Details**

Quick Dam Water Curbs are long cylinder tubes made of durable 10 mil plyurethane that can be filled with water to act as a temporary barrier to control and divert flood water. Protects up to 6-1/2" or 10" in height. Dual chambers prevent rolling out of position. They can be filled, drained, stored, and reused, as needed, year after year for ongoing flood needs. Strong enough for an automobile to drive over. Compact and lightweight. Easy to use, just fill with water. Black. 10" x 20'

- · Fill and drain with water as needed
- Compact and lightweight
- Store empty and fill on site as needed
- Dual chambers prevent rolling out of position
- Durable and chemical resistant 10 mil poly
- Reusable year after year
- Use for doorways, garages, sports fields, golf courses and much more
- Holds 700 gallons
- 5,600 lbs filled weight