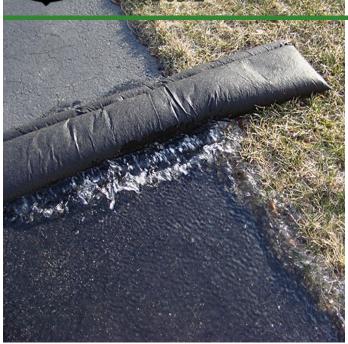

## **Details**

Compact, lightweight and ready to use, no sand needed. Quick Dam Flood Barriers contain a super absorbent powder that swells and gels when wet. The Flood Barriers may be stacked 3 feet high to create a sturdy protective barrier to contain or divert flood water. Built-in wedge prevents rolling out of position. Non-hazardous and non-toxic. 5' length. Reusable. Black. Bag / 2.

- Self activated barriers contain and divert water
- Barriers contain a super absorbet powder that gels water
- Barriers may be left in place up to 8 months
- Stack up to 3 barriers high
- Built in wedge prevents rolling out of position
- Use through the winter for thaw protection
- Non-hazardous, non-toxic, environmentally friendly
- Reusable
- Great for use on golf courses and athletic fields