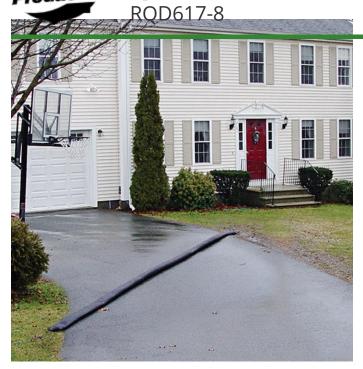

## **Quick Dam Flood Barrier - 17' - 8/Box**

## **Details**

Compact, lightweight and ready to use, no sand needed. Quick Dam Flood Barriers contain a super absorbent powder that swells and gels when wet. The Flood Barriers may be stacked 3 feet high to create a sturdy protective barrier to contain or divert flood water. Built-in wedge prevents rolling out of position. Non-hazardous and non-toxic. 17' length. Reusable. Black. Box / 8.

- Self activated barriers contain and divert water
- Barriers contain a super absorbent powder that gels water
- Barriers may be left in place up to 8 months
- Stack up to 3 barriers high
- Built in wedge prevents rolling
- Use through the winter for thaw protection
- Non-hazardous, non-toxic, environmentally friendly
- Reusable
- Great for use on golf courses and athletic fields