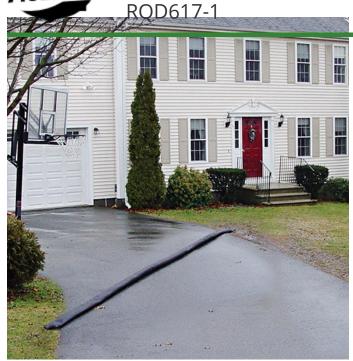

Quick Dam Flood Barrier - 17' - 1/Bag

## **Details**

Compact, lightweight and ready to use, no sand needed. Quick Dam Flood Barriers contain a super absorbent powder that swells and gels when wet. The Flood Barriers may be stacked 3 feet high to create a sturdy protective barrier to contain or divert flood water. Built-in wedge prevents rolling out of position. Non-hazardous and non-toxic. 17' length. Reusable. Black.

- Self activated barrier contain and divert water
- Barriers contain a super absorbent powder that gels water
- Barriers may be left in place up to 8 months
- Stack up to 3 barriers high
- Built in wedge prevents rolling out of position
- Use through the winter for thaw protection
- Non-hazardous, non-toxic, environmentally friendly
- Reusable
- Great for use on golf courses and athletic fields