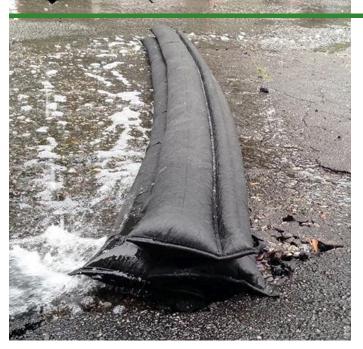

## Quick Dam Flood Barrier - 10' - 12/Box RQD610-12

## Details

Compact, lightweight and ready to use, no sand needed. Quick Dam Flood Barriers contain a super absorbent powder that swells and gels when wet. The Flood Barriers may be stacked 3 feet high to create a sturdy protective barrier to contain or divert flood water. Built-in wedge prevents rolling out of position. Non-hazardous and non-toxic. 10' length. Reusable. Black. Box / 12.

- Self activated barriers contain and divert water
- Barriers contain a super absorbent powder that gels water
- May be left in place up to 8 months
- Stack up to 3 barriers high
- Built in wedge prevents rolling
- Use through the winter for thaw protection
- Non-hazardous, non-toxic, environmentally friendly
- Reusable
- Great for use on golf courses and athletic fields