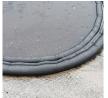

## Details

Compact, lightweight and ready to use, no sand needed. Quick Dam Flood Barriers contain a super absorbent powder that swells and gels when wet. The Flood Barriers may be stacked 3 feet high to create a sturdy protective barrier to contain or divert flood water. Built-in wedge prevents rolling out of position. Non-hazardous and non-toxic. 10' length. Reusable. Black. Box / 12.

- Self activated barriers contain and divert water
- Barriers contain a super absorbent powder that gels water
- May be left in place up to 8 months
- Stack up to 3 barriers high
- Built in wedge prevents rolling
- Use through the winter for thaw protection
- Non-hazardous, non-toxic, environmentally friendly
- Reusable
- Great for use on golf courses and athletic fields