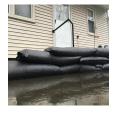

## **Details**

Quick Dams activate and grow to 3.5 inch high sandbag in minutes with a contained super absorbent powder that swells and gels when wet. Compact, lightweight, ready to use and no sand needed. Simply place in the path of problem water and watch a Quick Dam quickly absorb 4 gallons of water. Easily stacks in brick or pyramid formation to build a retaining wall. Provides continuous protection for several months, if needed. Not for salt water use. Reusable. Environmentally friendly. Black. Bag / 20.

- Self activated bags contain and divert water
- Each bag absorbs 4 gallons of water within 10 minutes
- Bags contain a super absorbent powder that gels water
- Leave bags in place up to 8 months for ongoing protection
- Stack bags in a brick or pyramid formation to create a protective barrier
- Use through the winter for thaw protection
- Non-hazardous, non-toxic, environmentally friendly
- Great for use on golf courses and athletic fields
- Reusable