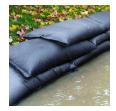

## **Details**

Quick Dams activate and grow to 3.5 inch high sandbag in minutes with a contained super absorbent powder that swells and gels when wet. Compact, lightweight, ready to use and no sand needed. Simply place in the path of problem water and watch a Quick Dam quickly absorb 4 gallons of water. Easily stacks in brick or pyramid formation to build a retaining wall. Provides continuous protection for several months, if needed. Not for salt water use. Reusable. Environmentally friendly. Black. Bag / 20.

- Self activated bags contain and divert water
- Each bag absorbs 4 gallons of water within 10 minutes
- Bags contain a super absorbent powder that gels water
- Leave bags in place up to 8 months for ongoing protection
- Stack bags in a brick or pyramid formation to create a protective barrier
- Use through the winter for thaw protection
- Non-hazardous, non-toxic, environmentally friendly
- Great for use on golf courses and athletic fields
- Reusable