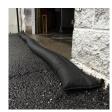

## **Quick Dam Flood Barrier - 10' - 1/Bag**

## **Details**

Compact, lightweight and ready to use, no sand needed. Quick Dam Flood Barriers contain a super absorbent powder that swells and gels when wet. The Flood Barriers may be stacked 3 feet high to create a sturdy protective barrier to contain or divert flood water. Built-in wedge prevents rolling out of position. Non-hazardous and non-toxic. 10' length. Reusable. Black.

- Self activated barriers contain and divert water
- Barriers contain a super absorbent powder that gels water
- Barriers may be left in place up to 8 months
- Stack up to 3 barriers high
- Built in wedge prevents rolling out of position
- Use through the winter for thaw protection
- Non-hazardous, non-toxic, environmentally friendly
- Reusable
- Great for use on golf courses and athletic fields