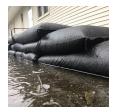

## Details

Quick Dams activate and grow to 3.5 inch high sandbag in minutes with a contained super absorbent powder that swells and gels when wet. Compact, lightweight, ready to use and no sand needed. Simply place in the path of problem water and watch a Quick Dam quickly absorb 4 gallons of water. Easily stacks in brick or pyramid formation to build a retaining wall. Provides continuous protection for several months, if needed. Not for salt water use. Reusable. Environmentally friendly. Black. 2 / Bag.

- Patented Water Activated flood bags (Sandless Sandbags) - Just get them wet
- Bags grow to 12in x 24in x 3.5in high
- No need for sand or labor, filling sandbags
- Absorbs 4 gallons of water and grows to full size 3.5in high in 10 minutes
- Contains a super absorbent powder that swells and gels water
- Swelled bags contain, control, and divert flood water
- Stack multiple bags in brick formation to increase wall height
- Safe, non-hazardous, non-toxic
- Leave in place for ongoing protection and use
- Environmentally friendly and decomposes over time
- Not for use with Salt Water- a chemical reaction causes deflation