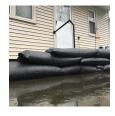

## Details

Quick Dams activate and grow to 3.5 inch high sandbag in minutes with a contained super absorbent powder that swells and gels when wet. Compact, lightweight, ready to use and no sand needed. Simply place in the path of problem water and watch a Quick Dam quickly absorb 4 gallons of water. Easily stacks in brick or pyramid formation to build a retaining wall. Provides continuous protection for several months, if needed. Not for salt water use. Reusable. Environmentally friendly. Black. 2 / Bag.

- Patented Water Activated flood bags (Sandless Sandbags) - Just get them wet
- Bags grow to 12in x 24in x 3.5in high
- No need for sand or labor, filling sandbags
- Absorbs 4 gallons of water and grows to full size 3.5in high in 10 minutes
- Contains a super absorbent powder that swells and gels water
- Swelled bags contain, control, and divert flood water
- Stack multiple bags in brick formation to increase wall height
- Safe, non-hazardous, non-toxic
- Leave in place for ongoing protection and use
- Environmentally friendly and decomposes over time
- Not for use with Salt Water- a chemical reaction causes deflation