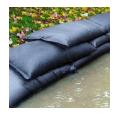

## Details

Quick Dams activate and grow to 3.5 inch high sandbag in minutes with a contained super absorbent powder that swells and gels when wet. Compact, lightweight, ready to use and no sand needed. Simply place in the path of problem water and watch a Quick Dam quickly absorb 4 gallons of water. Easily stacks in brick or pyramid formation to build a retaining wall. Provides continuous protection for several months, if needed. Not for salt water use. Reusable. Environmentally friendly. Black. 2 / Bag.

- Patented Water Activated flood bags (Sandless Sandbags) - Just get them wet
- Bags grow to 12in x 24in x 3.5in high
- No need for sand or labor, filling sandbags
- Absorbs 4 gallons of water and grows to full size 3.5in high in 10 minutes
- Contains a super absorbent powder that swells and gels water
- Swelled bags contain, control, and divert flood water
- Stack multiple bags in brick formation to increase wall height
- Safe, non-hazardous, non-toxic
- Leave in place for ongoing protection and use
- Environmentally friendly and decomposes over time
- Not for use with Salt Water- a chemical reaction causes deflation