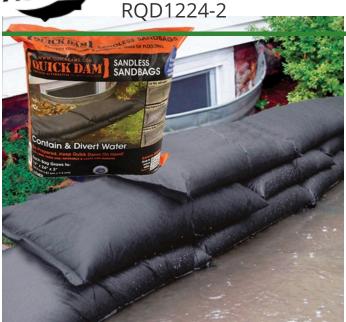

## Quick Dam Flood Bags - 12" x 24" - 2/Bag

## Details

Quick Dams activate and grow to 3.5 inch high sandbag in minutes with a contained super absorbent powder that swells and gels when wet. Compact, lightweight, ready to use and no sand needed. Simply place in the path of problem water and watch a Quick Dam quickly absorb 4 gallons of water. Easily stacks in brick or pyramid formation to build a retaining wall. Provides continuous protection for several months, if needed. Not for salt water use. Reusable. Environmentally friendly. Black. 2 / Bag.

- Patented Water Activated flood bags (Sandless Sandbags) - Just get them wet
- Bags grow to 12in x 24in x 3.5in high
- No need for sand or labor, filling sandbags
- Absorbs 4 gallons of water and grows to full size 3.5in high in 10 minutes
- Contains a super absorbent powder that swells and gels water
- Swelled bags contain, control, and divert flood water
- Stack multiple bags in brick formation to increase wall height
- Safe, non-hazardous, non-toxic
- Leave in place for ongoing protection and use
- Environmentally friendly and decomposes over time
- Not for use with Salt Water- a chemical reaction causes deflation