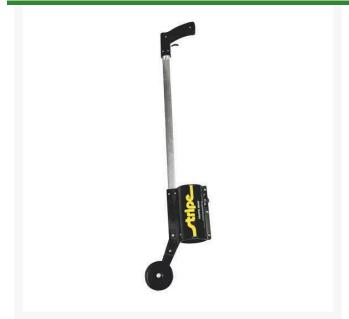

## **Seymour Stripe Traffic Marking Wand**

**RPZ-608** 

## **Details**

The Seymour marking wand is ideal for marking curbs, applying numbers and applying logos. Use with Stripe Traffic and Stripe Athletic Marking Paint with T-tips or pyramid shaped tips only. Do not use inverted tip marking paint cans. Compact and lightweight.

- Ideal for freehand marking tasks, marking curbs, applying numbers, logos
- Use Stripe Traffic and Stripe Athletic Marking Paint (T-tips or pyramid shaped tips) only
- Do not use inverted tip marking paint cans
- Compact
- Lightweight