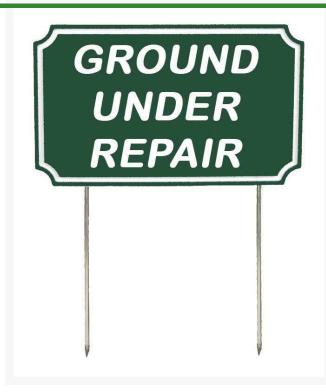

## Details

If you're looking for signs with outstanding looks, durability and value, these should be your first choice. Two-toned laminated plastic is engraved through the top layer exposing the center color. Never needs paint. Resistant to weather, harsh chemicals, impact abuse and graffiti. 9 1/2" steel spikes. "Ground Under Repair" Green/white. 12" X 7 5/16".

## Specifications

| Manufacturer |  |
|--------------|--|
| Color        |  |
| Dimensions   |  |

R&R Products Green / White 12 x 7-5/16 in