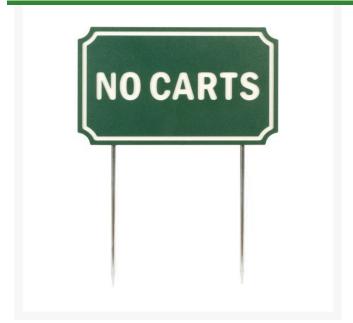

## Sign - Recyl Rect -No Carts- Gw RP91102GW

## **Details**

If you're looking for signs with outstanding looks, durability and value, these should be your first choice. Two-toned laminated plastic is engraved through the top layer exposing the center color. Never needs paint. Resistant to weather, harsh chemicals, impact abuse and graffiti. 9 1/2" steel spikes. "No Carts". Green/white. 12" X 7 5/16".

- Two-toned, engraved, laminated plastic
- Durable and inexpensive
- Resistant to weather, chemicals, impact abuse, graffiti
- Steel spikes

**Replaces** 

R&R Products RP91107GW

**Specifications** 

Manufacturer R&R Products
Color Green / White
Dimensions 12 x 7-5/16 in