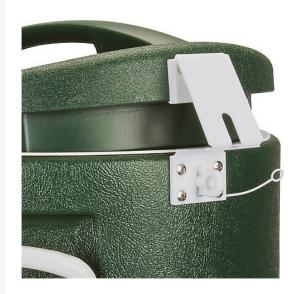

## Details

Lockable Lid Tether connects the lid to the cooler body assuring integrity of the water. Plastic tether holds lid at side of cooler, when open, to avoid ground contamination. Secure with padlock to prevent tampering or unwanted access after cooler is filled. Locks sold separately. Instructions included. Easy installation. This is a must for every cooler.

- Prevents tampering with cooler
- Holds lid when open to avoid ground contamination
- Locks sold separately