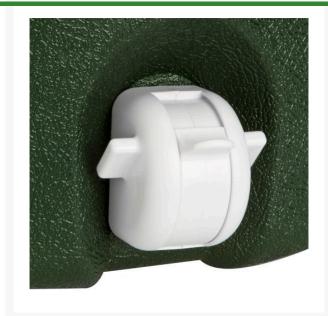

## **Details**

For security and protection from cross contamination, the Spigot Guard is an essential feature for assuring a safe and sanitary water supply. This spigot features a surrounding shroud which replaces the existing push button spigot. The Spigot Guard automatically closes when not in use, fully protecting the spigot from human hands, animals, insects, and wind-blown or sprinkler contaminants.

- Secure, sanitary spigot
- Spigot Guard automatically closes when not in use
- Spigot Wrench, available separately, assures sanitary installation