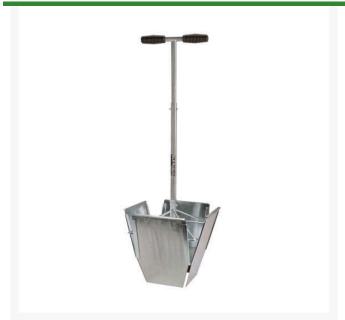

## XL Turf Repairer RP7429

## **Details**

Remove a 9" (23cm) square of turf and transfer to exchange hole without noticeable repair. The sides incline to the root base to give dense grass right up to the edges of each square. Due to the deep extraction taken, newly laid turf can be used without damage. Each piece is cut exactly square and fits neatly into pre-cut holes. Turf is then replaced without gaps allowing play to resume immediately.

- Remove and transfer 9" square turf
- Quick and easy repair for immediate return to play