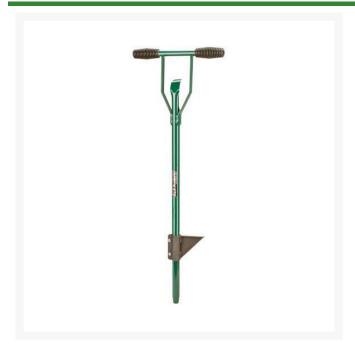

## Soil Sampler - 1" (2.5cm) w/Adjustable Foot Applicator

RP7425

## **Details**

Heavy-duty, steel-hardened soil profilers easily remove a clean wedge or core of soil to observe moisture content, pest presence, root structure, or chemical composition. Hardened tips for added life.

- Heavy-duty, hardened steel
- Removes clean wedge or core
- View moisture content
- Check pest presence
- Root structure
- Check chemical composition
- Tips hardened for added life
- 1" core; adjustable foot applicator included