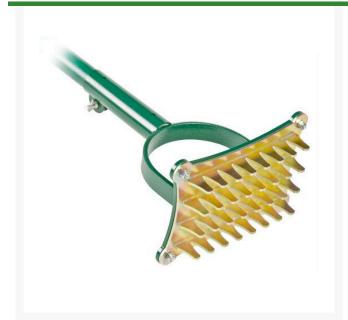

## Static Seed Slotter RP7423

## **Details**

Specially designed with a flat-bottomed slot that only reaches a depth of 1/2" (13mm approx), the Static Seed Slotter encourages grass seed to germinate more rapidly and allows moisture in the soil to be better absorbed, which helps develop stronger root growth. This static tool doubles as a tamper when seed slotter head is removed. Includes removable 6' fiberglass handle.

- Special flat-bottomed slot design
- Only penetrates 1/2"
- Encourages rapid germination
- Allows better moisture absorption
- Doubles as a tamper (with seed slotter head removed)
- Removable 6' fiberglass handle