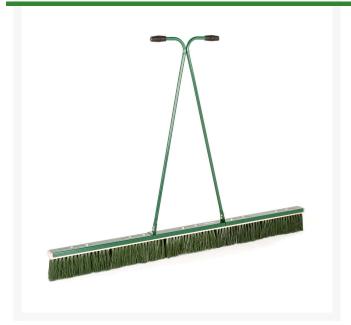

## **Dragbrush**, 6' (1.83M)

RP7400-6

## **Details**

Use on the golf course for brushing top dressings, dew and worm cast removal, grass grooming and ground clearance. Ideal for sports fields to groom infield or sweep a large payment area. Comfortable handle grips. Dragbrush available in 4' (1.2m), 5' (1.52m) and 6' (1.83m) width. Replacement brush sections and replacement heads sold separately.

- Designed for dew and worm cast removal
- Grass grooming
- Ground clearance
- Brush top dressings
- Replacement brush sections available separately