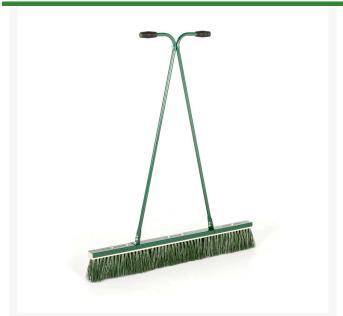

## **Dragbrush, 4' (1.22M)**RP7400-4

## **Details**

Heavy duty steel frame encloses stiff nylon bristle heads. Ideal for brushing top dressings, dew and worm cast removal, grass grooming and ground clearance. Brush sections and replacement heads available separately. 4' Width