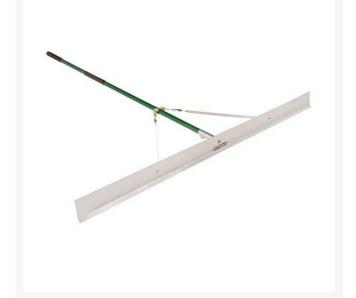

## Blade Rake - 60" (1.5M) **RP7302**

## Details

Its single, lightweight aluminum blade levels surfaces or collects core or sand for redistribution. Blade releases and turns round so rake can be pushed or pulled with ease. Removable 72 in. fiberglass handle included. 60" aluminum blade.

- Lightweight aluminum blade reverses for dual action
- Levels surfaces
- Collects core or sand
- Push or pull with ease
- 72 in. removable fiberglass handle
- 60 in. head