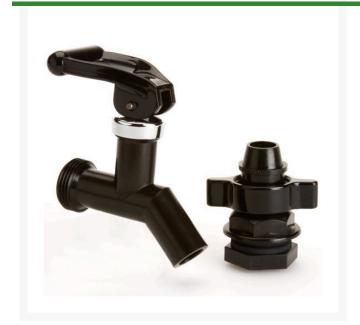

## Valve Handle Spigot RP6115

## **Details**

This Valve Handle Spigot must replace the original push button spigot when liners are used. Slide the hose tube through the spigot, then, trim 2" beyond the spigot to prevent cup from touching spigot while dispensing liquid, providing maximum sanitary protection. Liquid never touches inside cooler or spigot, reducing cleaning labor and maximizing sanitary protection. Dishwasher safe. Black.