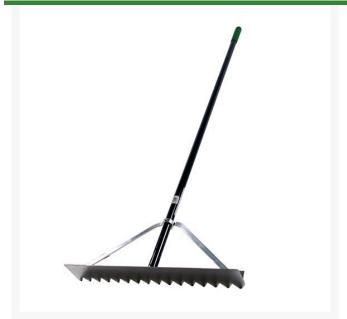

## Proturf Lute Rake, 36" RP56935

## **Details**

This especially designed lightweight lute rake is engineered with an aluminum head with serrated teeth ideal for spreading gravel or grading soil. Designed with a solid aluminum plug in the head-to-handle conversion, unlike the plastic or wooden heads used in other brands. Constructed with wraparound bracing head design and 66" powder-coated aluminum handle.

- Lightweight lute rake ideal for spreading gravel or grading soil
- Aluminum head with serrated teeth
- Solid aluminum plug in head-to-handle conversion