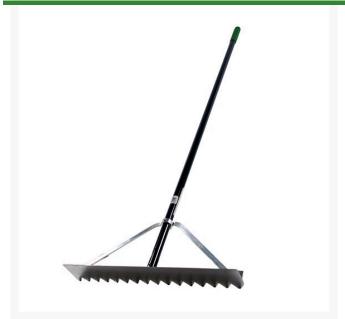

## Proturf Lute Rake, 30" RP56929

## **Details**

This especially designed lightweight lute rake is engineered with an aluminum head with serrated teeth ideal for spreading gravel or grading soil. Designed with a solid aluminum plug in the head-to-handle conversion, unlike the plastic or wooden heads used in other brands. Constructed with wraparound bracing head design and 66" powder-coated aluminum handle.

- Lightweight lute rake for spreading gravel or grading soil
- Aluminum head with serrated teeth
- Solid aluminum plug in head-to-handle conversion
- Wrap-around bracing head design for strength