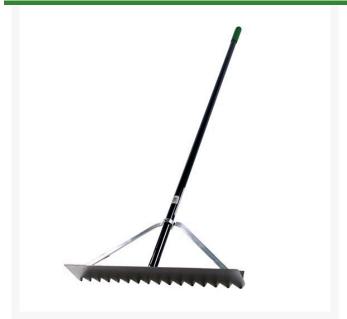

## Proturf Lute Rake, 24" RP56923

## **Details**

This especially designed lightweight lute rake is engineered with an aluminum head with serrated teeth ideal for spreading gravel or grading soil. Designed with a solid aluminum plug in the head-to-handle conversion, unlike the plastic or wooden heads used in other brands. Constructed with wraparound bracing head design and 66" powder-coated aluminum handle.

- Lightweight lute rake ideal for spreading gravel or grading soil
- Aluminum head with serrated teeth
- Solid aluminum plug in the head-to-handle conversion
- Wrap around bracing head design for strength