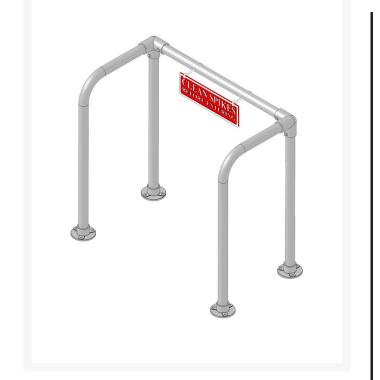

## Details

Hand rails safely allow golfers to clean shoes with less chance of slipping and falling. Durable aluminum tubing and cast fittings are black powder coated for long life. "Please Clean Shoe Spikes" Sign Included with all Rail Kits.