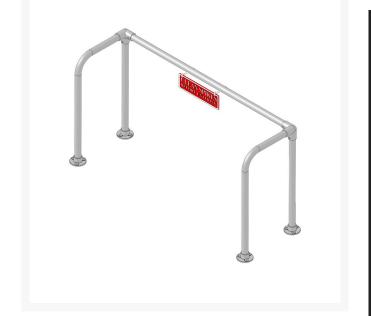

## Details

Hand rails safely allow golfers to clean shoes with less chance of slipping and falling. Durable aluminum tubing and cast fittings are black powder coated for long life. "Please Clean Shoe Spikes" Sign Included with all Rail Kits.