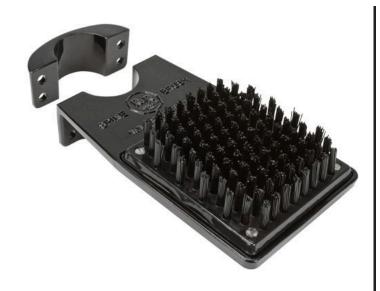

## **Pole Mount Spike Cleaner - Medium Brush**

RP552-11

## Details

R&R Shoe and Spike Cleaners remove dirt and debris from shoes and spikes. This brush style lets you easily clean the bottom of your shoes and boots. The Pole Mount design lets you attach the cleaner to a post. More aggressive brushes are also available for "Spike" shoes. Constructed from durable cast aluminum with replaceable high-impact resistant plastic brushes.