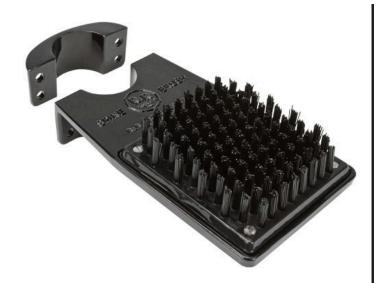

## **Pole Mount Spike Cleaner - Stiff Brush** RP552

## Details

R&R Shoe and Spike Cleaners remove dirt and debris from shoes and spikes. This brush style lets you easily clean the bottom of your shoes and boots. The Pole Mount design lets you attach the cleaner to a post. Less aggressive brushes are also available for "Spikeless" shoes. Constructed from durable cast aluminum with replaceable highimpact resistant plastic brushes.