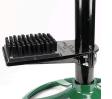

## **Pole Mount Spike Cleaner - Stiff Brush** RP552

## Details

R&R Shoe and Spike Cleaners remove dirt and debris from shoes and spikes. This brush style lets you easily clean the bottom of your shoes and boots. The Pole Mount design lets you attach the cleaner to a post. Less aggressive brushes are also available for "Spikeless" shoes. Constructed from durable cast aluminum with replaceable highimpact resistant plastic brushes.