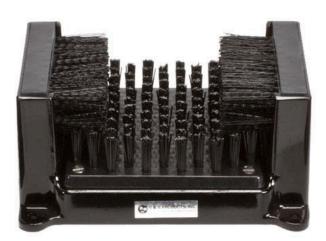

# **Shoe and Spike Cleaner - Stiff Brush RP549**

## Details

R&R Shoe and Spike Cleaners remove dirt and debris from shoes and spikes. This brush style lets you conveniently clean both the side and bottom of your shoes or boots. Bolt it down on the floor for easy access. Less aggressive Medium brushes are also available for "Spikeless" shoes. Constructed from durable cast aluminum with replaceable highimpact resistant plastic brushes.