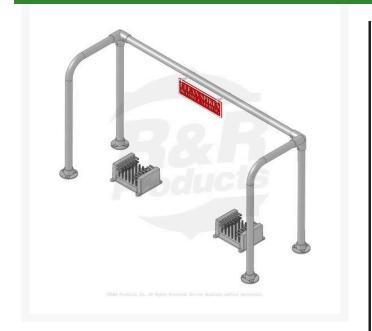

# **Double Hand Rail w/Brushes RP545**

## Details

Hand rails safely allow golfers to clean shoes with less chance of slipping and falling. Durable aluminum tubing and cast fittings are black powder coated for long life. "Please Clean Shoe Spikes" Sign Included with all Rail Kits.

- Minimize risk to your golfers
- Sign "Please Clean Shoe Spikes" included